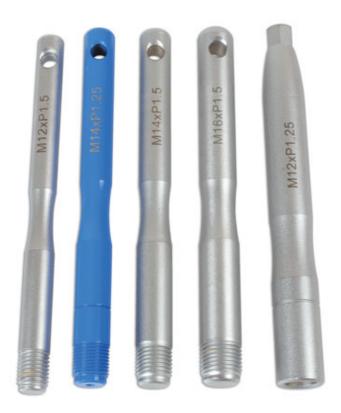

## **Wheel Hanger Set 5pc**

With modern car and light commercial wheels becoming larger and more unwieldy, these wheel hanger pins simplify the wheel installation process by holding the rim centred on the hub as you hand screw in the wheel bolts.

## **Additional Information**

- Contents: M12 x 1.25 (wheel stud version), M12 x 1.5, M14 x 1.25, M14 x 1.5, M16 x 1.5
- · Ideal when fitting wheel spacers: aligns the bolt holes, spacer and wheel together.
- Particularly useful when replacing the brake discs the wheel hanger pin ensures that the holes in the new disc are perfectly aligned with the holes in the wheel hub. Then the disc securing screws can be fitted with the wheel hanger pin in place.
- The four most common thread and pitch sizes are included, as are wheel stud version for hubs with wheel studs particularly useful for 4x4 wheels.