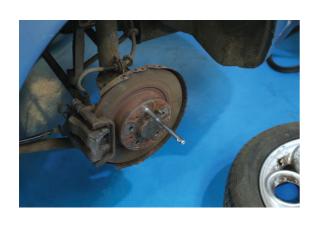

## **Wheel Hanger Set 5pc**

With modern car and light commercial wheels becoming larger and more unwieldy, these wheel hanger pins simplify the wheel installation process by holding the rim centred on the hub as you hand screw in the wheel bolts.

## **Additional Information**

- Contents: M12 x 1.25 (wheel stud version), M12 x 1.5, M14 x 1.25, M14 x 1.5, M16 x 1.5
- · Ideal when fitting wheel spacers: aligns the bolt holes, spacer and wheel together.
- Particularly useful when replacing the brake discs the wheel hanger pin ensures that the holes in the new disc are perfectly aligned with the holes in the wheel hub. Then the disc securing screws can be fitted with the wheel hanger pin in place.
- The four most common thread and pitch sizes are included, as are wheel stud version for hubs with wheel studs particularly useful for 4x4 wheels.