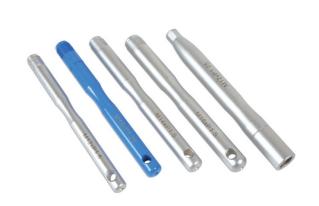

## **Wheel Hanger Set 5pc**

With modern car and light commercial wheels becoming larger and more unwieldy, these wheel hanger pins simplify the wheel installation process by holding the rim centred on the hub as you hand screw in the wheel bolts.

## **Additional Information**

- Contents: M12 x 1.25 (wheel stud version), M12 x 1.5, M14 x 1.25, M14 x 1.5, M16 x 1.5
- · Ideal when fitting wheel spacers: aligns the bolt holes, spacer and wheel together.
- Particularly useful when replacing the brake discs the wheel hanger pin ensures that the holes in the new disc are perfectly aligned with the holes in the wheel hub. Then the disc securing screws can be fitted with the wheel hanger pin in place.
- The four most common thread and pitch sizes are included, as are wheel stud version for hubs with wheel studs particularly useful for 4x4 wheels.